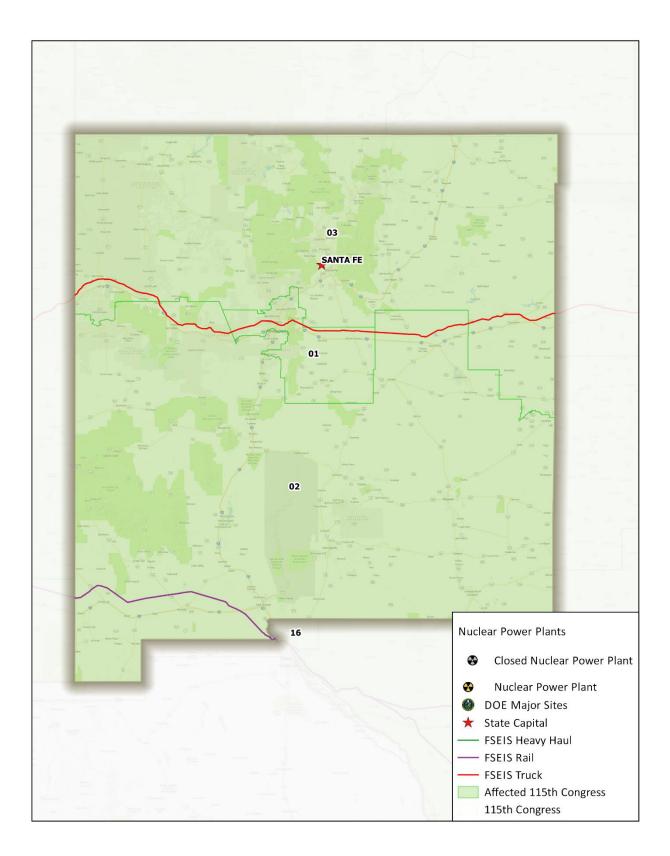

Figure 23 FSEIS Routes through Missouri

Figure 24 FSEIS Routes through Nebraska

Figure 25 FSEIS Routes through Nevada

Figure 26FSEIS Routes through New Hampshire

Figure 27 FSEIS Routes through New Jersey

Figure 28 FSEIS Routes through New Mexico