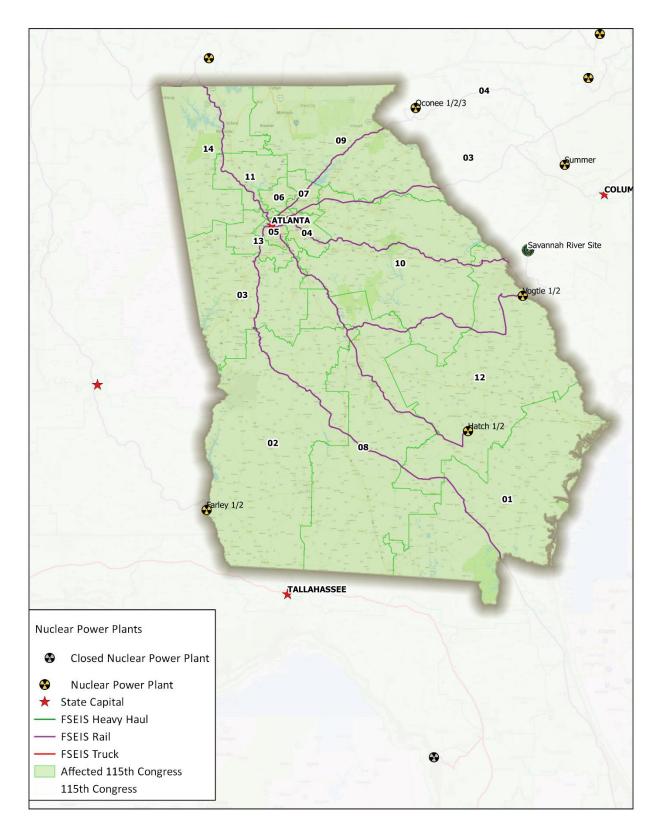

Figure 7 FSEIS Routes through the District of Columbia

Figure 8 FSEIS Routes through Florida

Figure 9 FSEIS Routes through Georgia

Figure 10 FSEIS Routes through Idaho

Figure 11 FSEIS Routes through Illinois