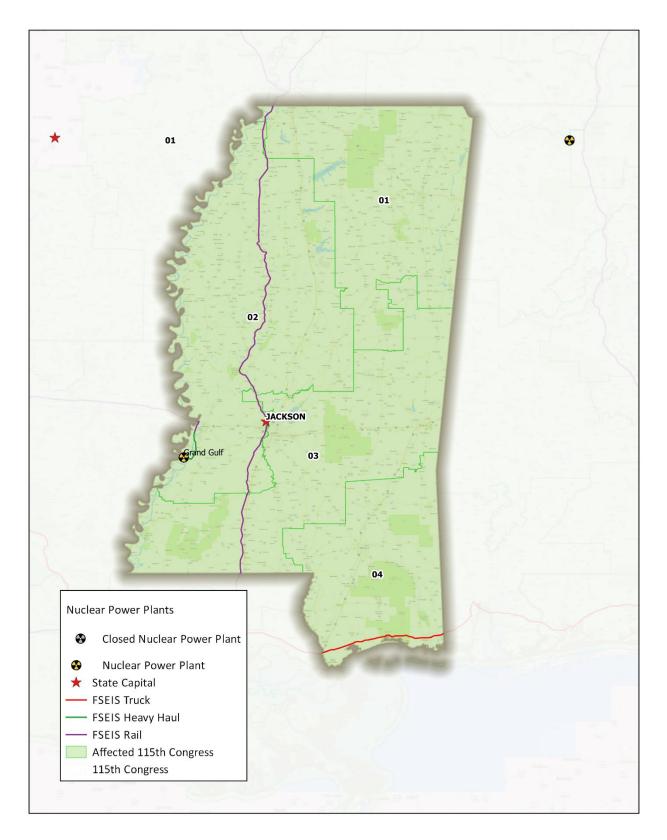

Figure 18 FSEIS Routes through Massachusetts

Figure 19 FSEIS Routes through Maryland

Figure 20 FSEIS Routes through Michigan

Figure 21 FSEIS Routes through Minnesota

Figure 22 FSEIS Routes through Mississippi