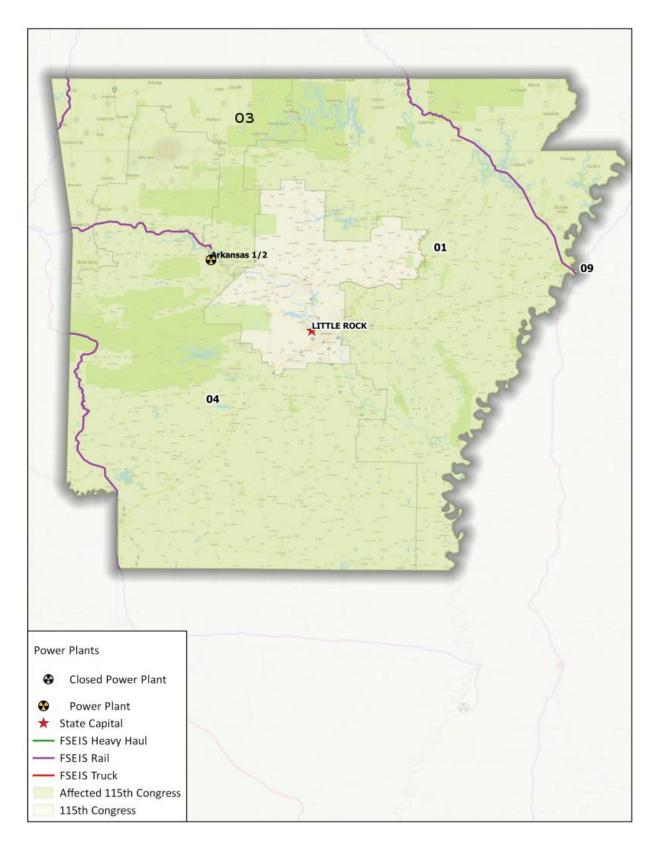

Figure 1 FSEIS Routes through Alabama

Figure 2 FSES Routes through Arkansas

Figure 3 FSEIS Routes through Arizona

Figure 4 FSEIS Routes through California

Figure 5 FSEIS Routes through Colorado

Figure 6 FSEIS Routes through Connecticut