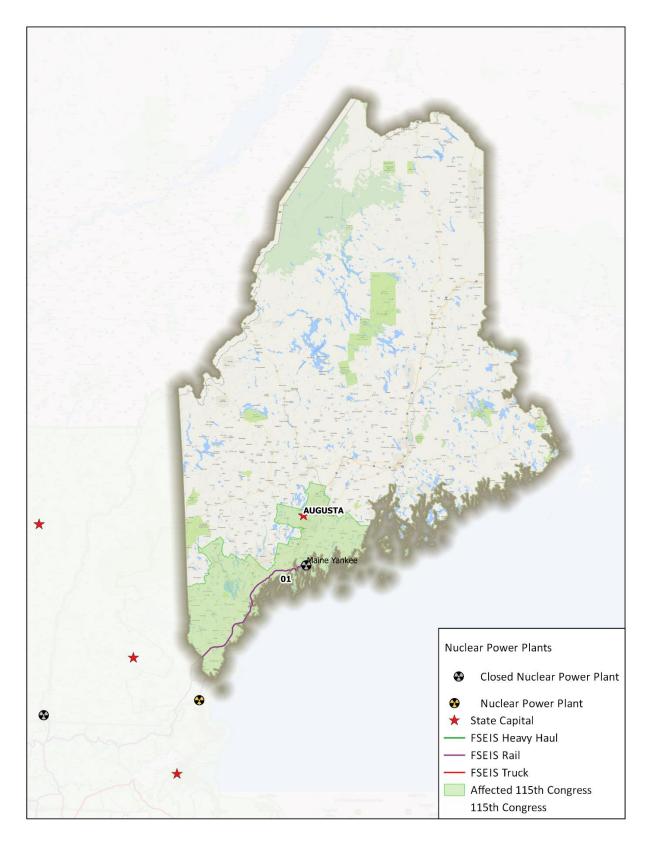

Figure 12 FSEIS Routes through Indiana

Figure 13 FSEIS Routes through Iowa

Figure 14 FSEIS Routes through Kansas

Figure 15 FSEIS Routes through Kentucky

Figure 16 FSEIS Routes through Louisiana

Figure 17 FSEIS Routes through Maine