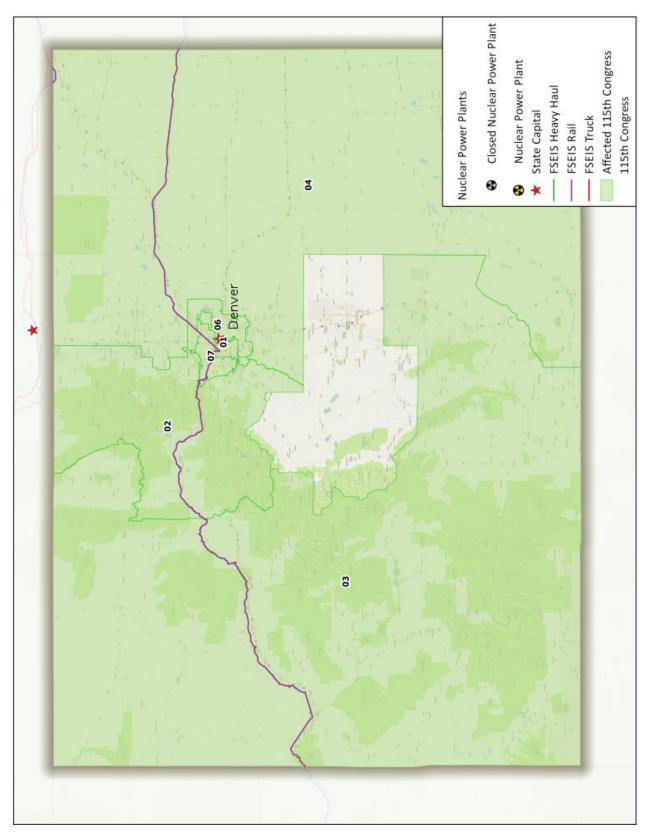

Figure 1 FSEIS Routes through Alabama

Figure 2 FSES Routes through Arkansas

Figure 3 FSEIS Routes through Arizona

Figure 4 FSEIS Routes through California

Figure 5 FSEIS Routes through Colorado

Figure 6 FSEIS Routes through Connecticut