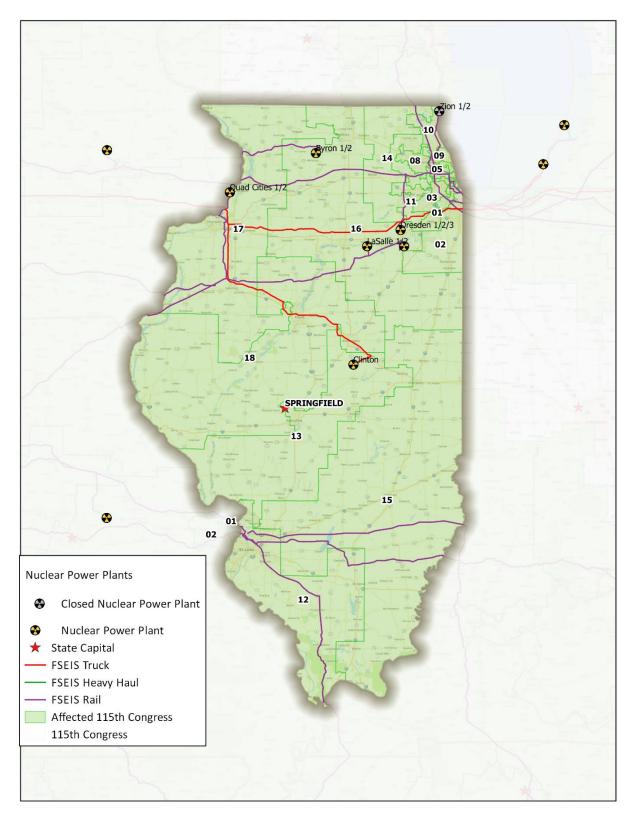

Figure 7 FSEIS Routes through the District of Columbia

Figure 8 FSEIS Routes through Florida

Figure 9 FSEIS Routes through Georgia

Figure 10 FSEIS Routes through Idaho

Figure 11 FSEIS Routes through Illinois