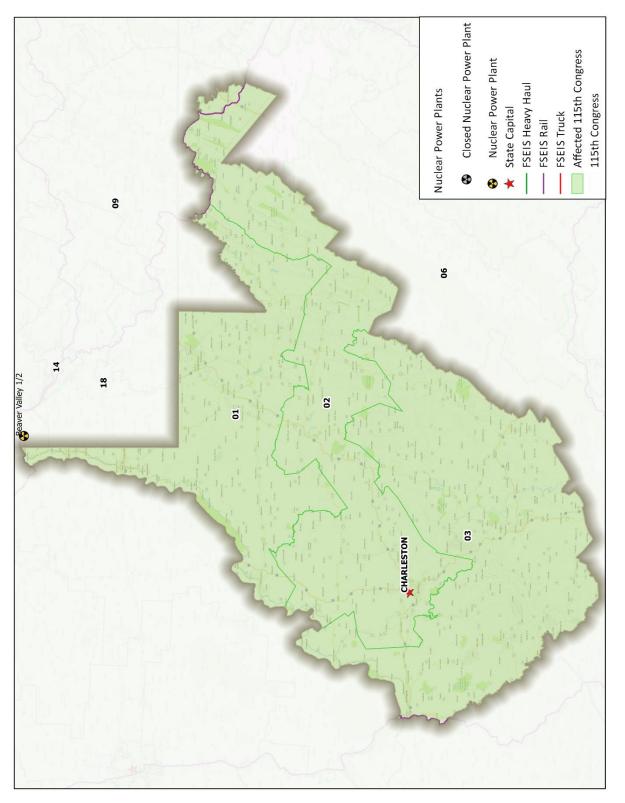

Figure 35 FSEIS Routes through South Carolina

Figure 36 FSEIS Routes through South Dakota

Figure 37 FSEIS Routes through Tennessee

Figure 38 FSEIS Routes through Texas

Figure 39 FSEIS Routes through Utah

Figure 40 FSEIS Routes through Vermont