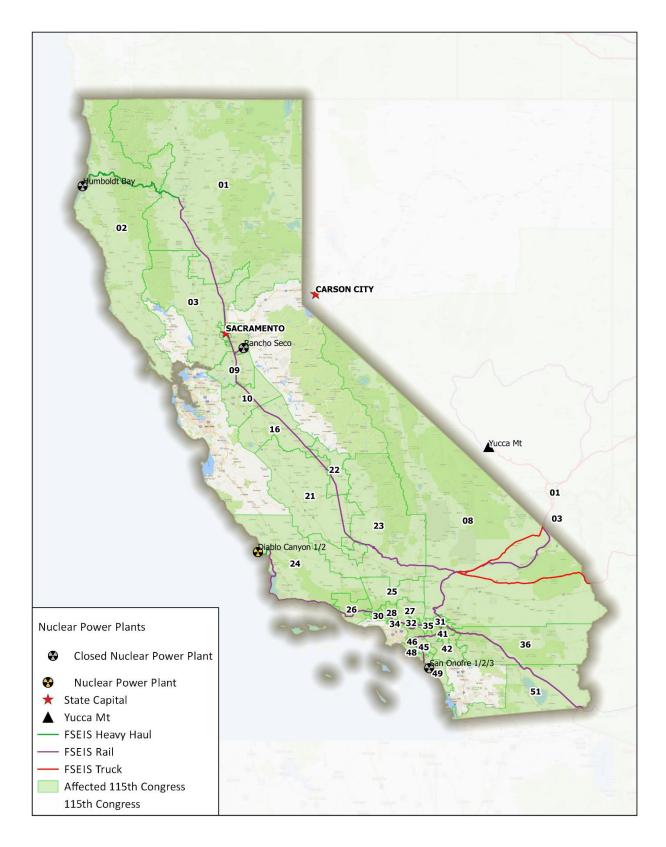

Figure 1 FSEIS Routes through Alabama

Figure 2 FSES Routes through Arkansas

Figure 3 FSEIS Routes through Arizona

Figure 4 FSEIS Routes through California

Figure 5 FSEIS Routes through Colorado

Figure 6 FSEIS Routes through Connecticut