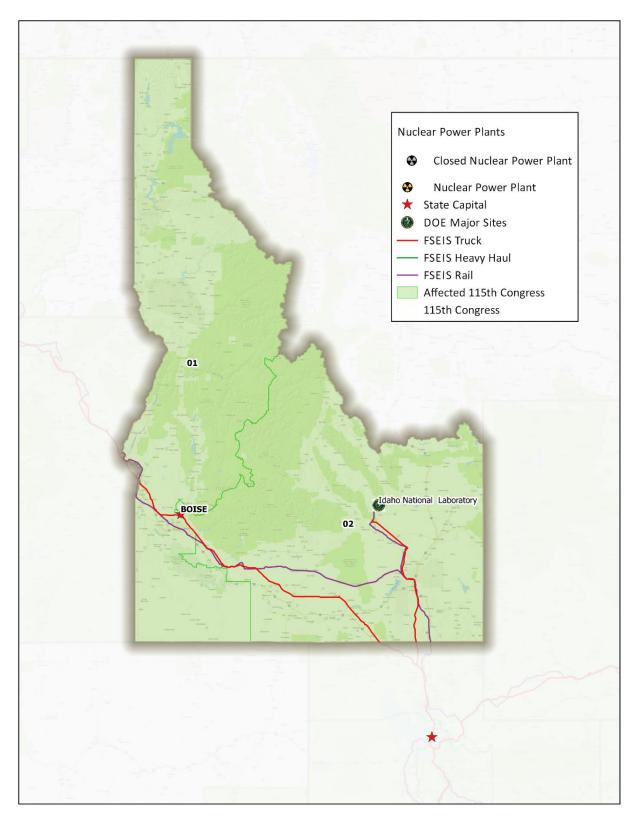

Figure 7 FSEIS Routes through the District of Columbia

Figure 8 FSEIS Routes through Florida

Figure 9 FSEIS Routes through Georgia

Figure 10 FSEIS Routes through Idaho

Figure 11 FSEIS Routes through Illinois