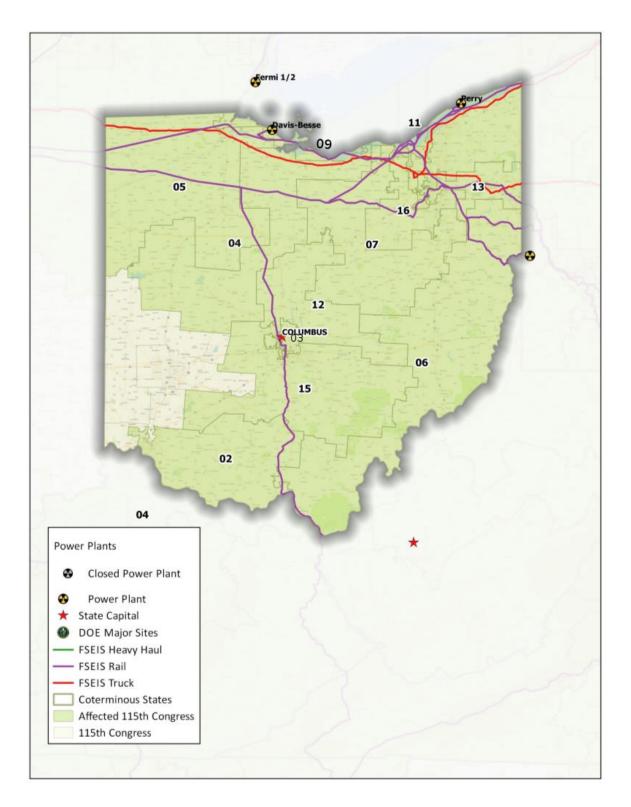

Figure 29 FSEIS Routes through New York

Figure 30 FSEIS Routes through North Carolina

Figure 31 FSEIS Routes through Ohio

Figure 32 FSEIS Routes through Oklahoma

Figure 33 FSEIS Routes through Oregon

Figure 34 FSEIS Routes through Pennsylvania