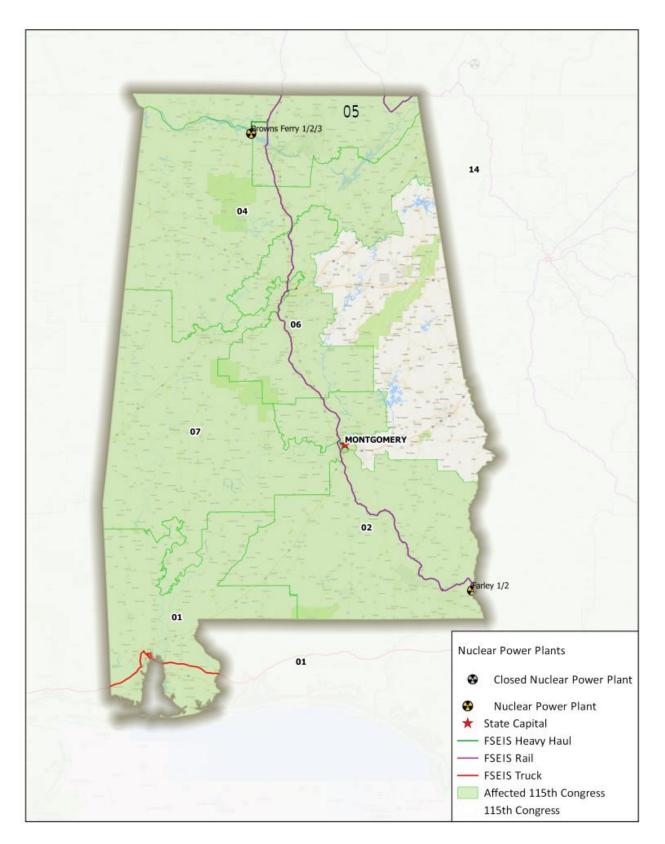

Figure 1 FSEIS Routes through Alabama

Figure 2 FSES Routes through Arkansas

Figure 3 FSEIS Routes through Arizona

Figure 4 FSEIS Routes through California

Figure 5 FSEIS Routes through Colorado

Figure 6 FSEIS Routes through Connecticut