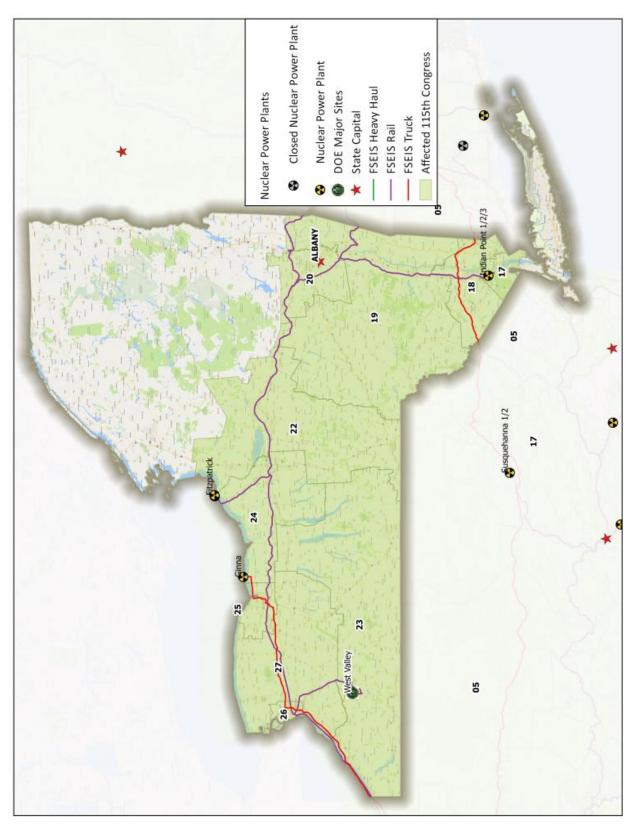

Figure 29 FSEIS Routes through New York

Figure 30 FSEIS Routes through North Carolina

Figure 31 FSEIS Routes through Ohio

Figure 32 FSEIS Routes through Oklahoma

Figure 33 FSEIS Routes through Oregon

Figure 34 FSEIS Routes through Pennsylvania