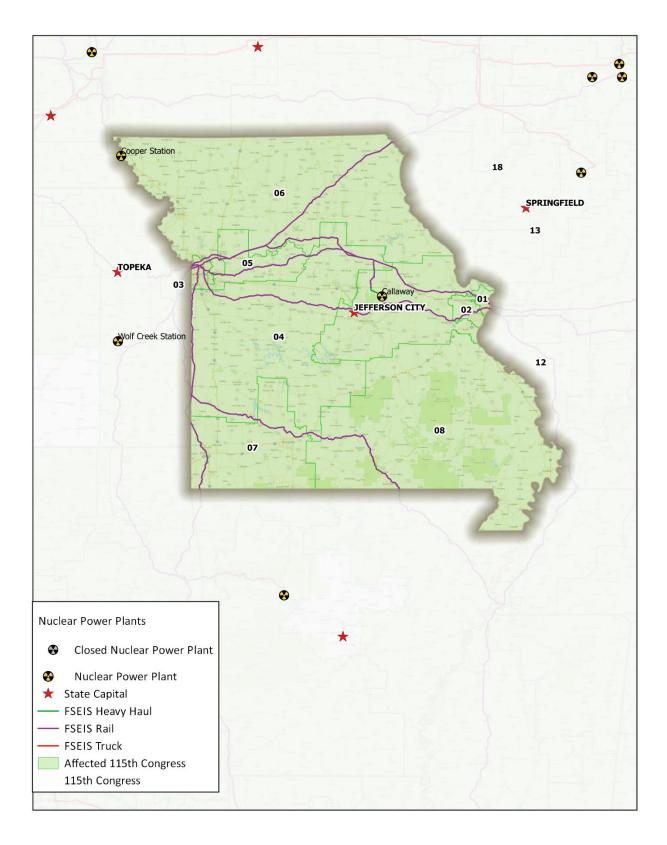

Figure 23 FSEIS Routes through Missouri

Figure 24 FSEIS Routes through Nebraska

Figure 25 FSEIS Routes through Nevada

Figure 26FSEIS Routes through New Hampshire

Figure 27 FSEIS Routes through New Jersey

Figure 28 FSEIS Routes through New Mexico