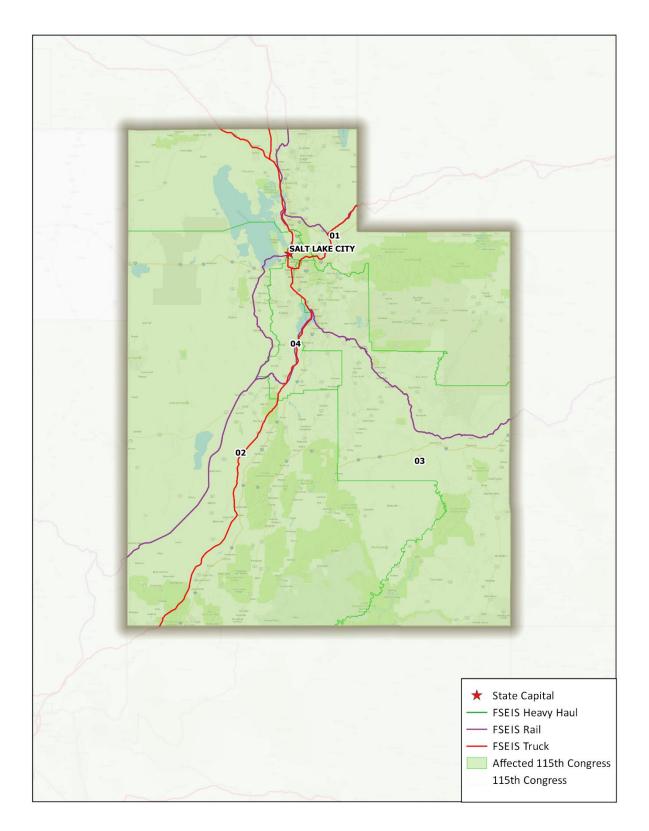

Figure 35 FSEIS Routes through South Carolina

Figure 36 FSEIS Routes through South Dakota

Figure 37 FSEIS Routes through Tennessee

Figure 38 FSEIS Routes through Texas

Figure 39 FSEIS Routes through Utah

Figure 40 FSEIS Routes through Vermont