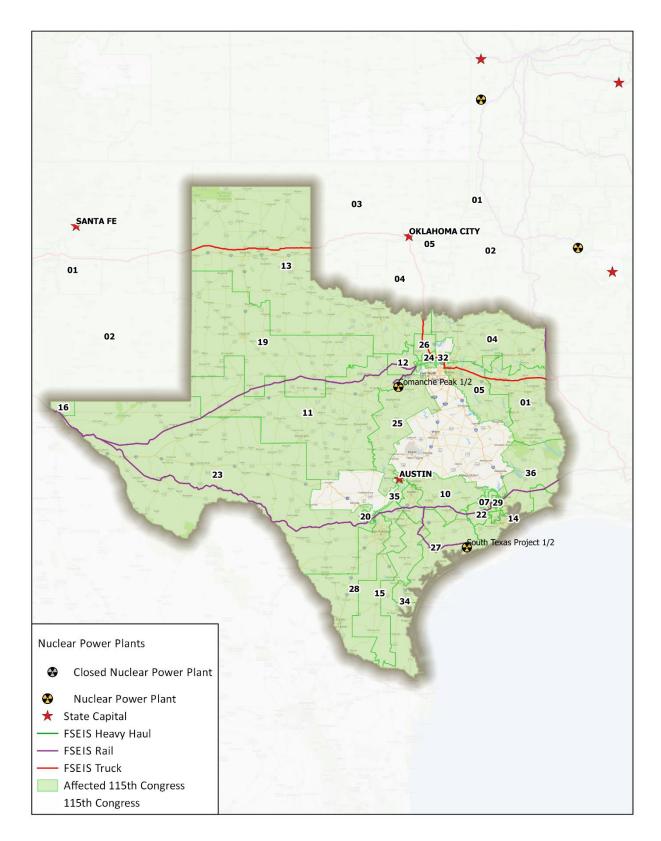

Figure 35 FSEIS Routes through South Carolina

Figure 36 FSEIS Routes through South Dakota

Figure 37 FSEIS Routes through Tennessee

Figure 38 FSEIS Routes through Texas

Figure 39 FSEIS Routes through Utah

Figure 40 FSEIS Routes through Vermont