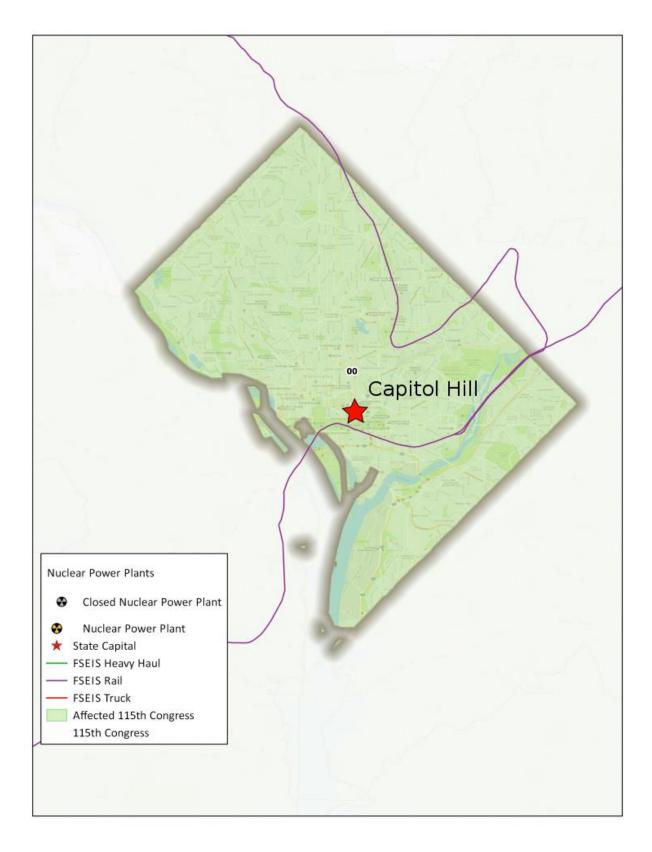

Figure 7 FSEIS Routes through the District of Columbia

Figure 8 FSEIS Routes through Florida

Figure 9 FSEIS Routes through Georgia

Figure 10 FSEIS Routes through Idaho

Figure 11 FSEIS Routes through Illinois