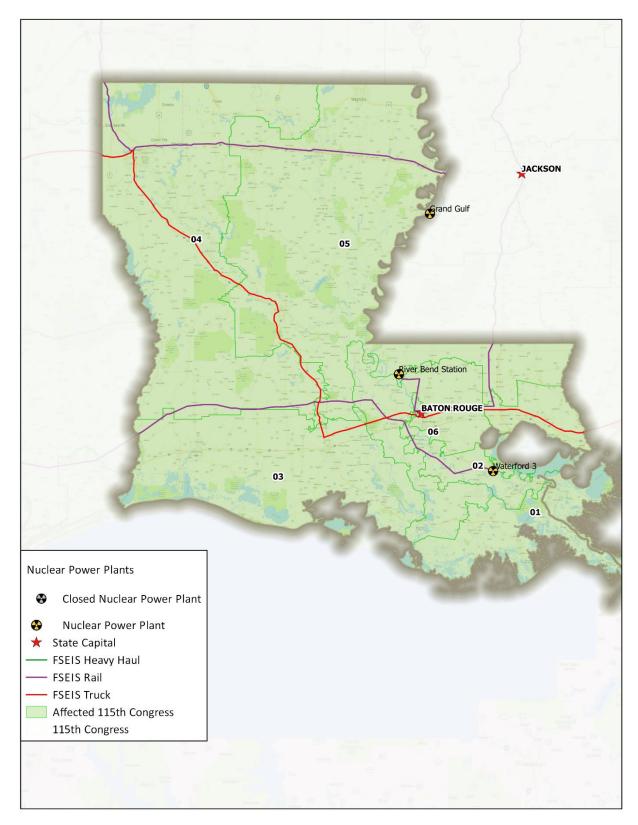

Figure 12 FSEIS Routes through Indiana

Figure 13 FSEIS Routes through Iowa

Figure 14 FSEIS Routes through Kansas

Figure 15 FSEIS Routes through Kentucky

Figure 16 FSEIS Routes through Louisiana

Figure 17 FSEIS Routes through Maine