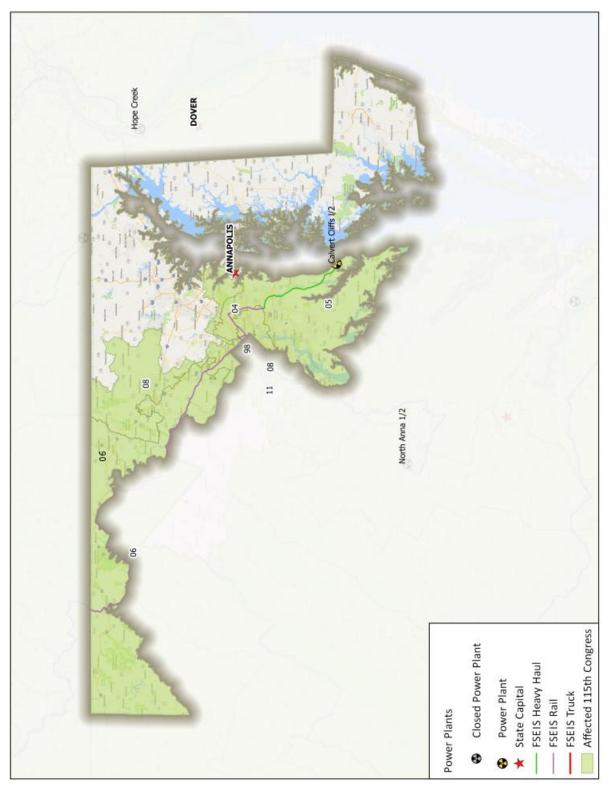

Figure 18 FSEIS Routes through Massachusetts

Figure 19 FSEIS Routes through Maryland

Figure 20 FSEIS Routes through Michigan

Figure 21 FSEIS Routes through Minnesota

Figure 22 FSEIS Routes through Mississippi