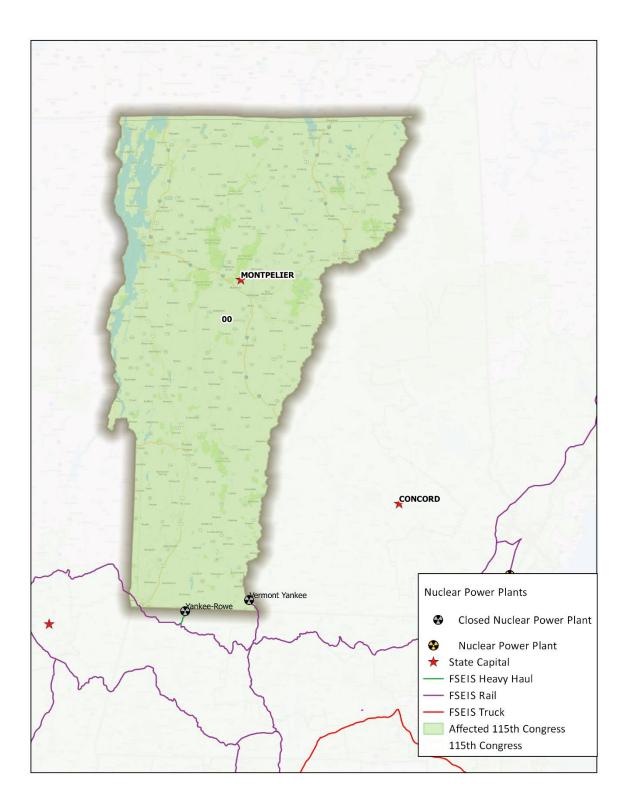

Figure 35 FSEIS Routes through South Carolina

Figure 36 FSEIS Routes through South Dakota

Figure 37 FSEIS Routes through Tennessee

Figure 38 FSEIS Routes through Texas

Figure 39 FSEIS Routes through Utah

Figure 40 FSEIS Routes through Vermont