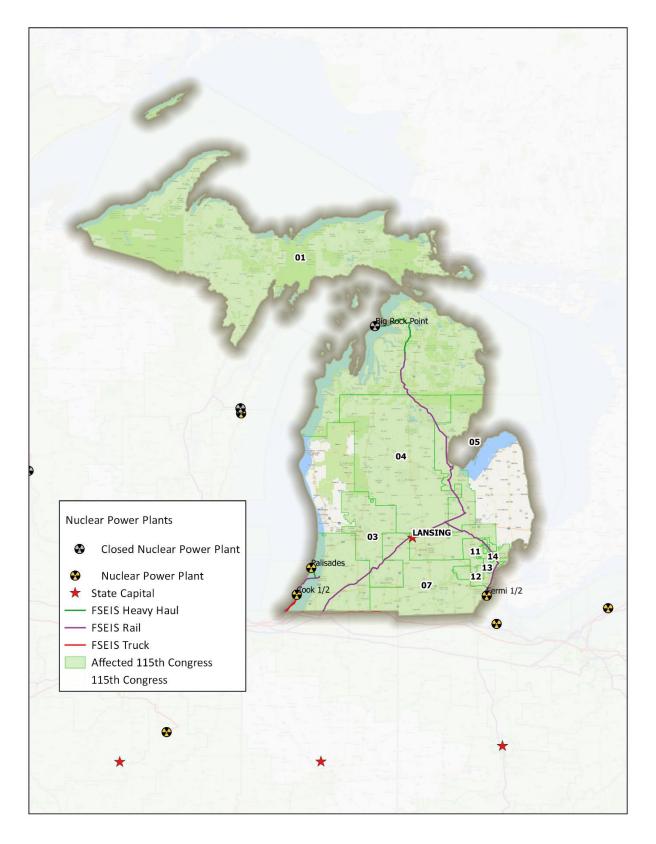

Figure 18 FSEIS Routes through Massachusetts

Figure 19 FSEIS Routes through Maryland

Figure 20 FSEIS Routes through Michigan

Figure 21 FSEIS Routes through Minnesota

Figure 22 FSEIS Routes through Mississippi