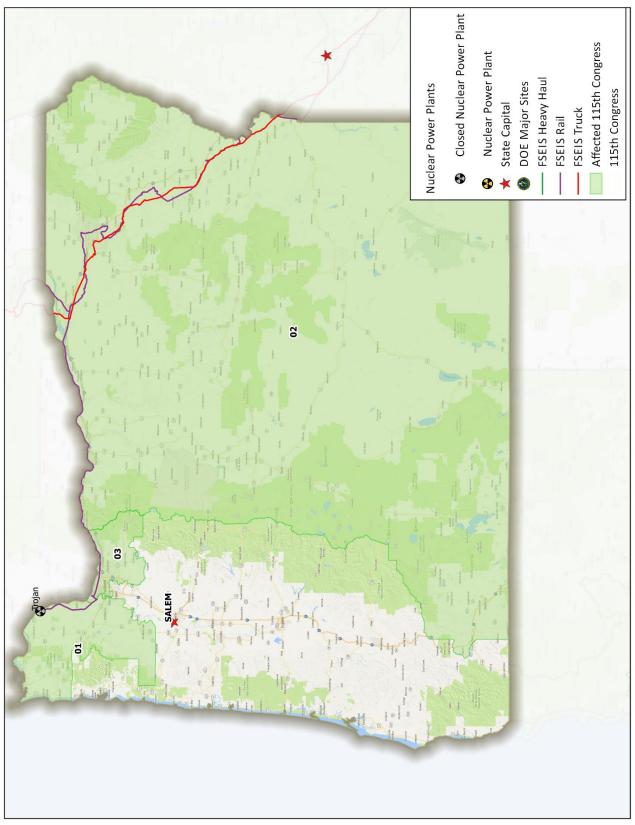

Figure 23 FSEIS Routes through Missouri

Figure 24 FSEIS Routes through Nebraska

Figure 25 FSEIS Routes through Nevada

Figure 26FSEIS Routes through New Hampshire

Figure 27 FSEIS Routes through New Jersey

Figure 28 FSEIS Routes through New Mexico