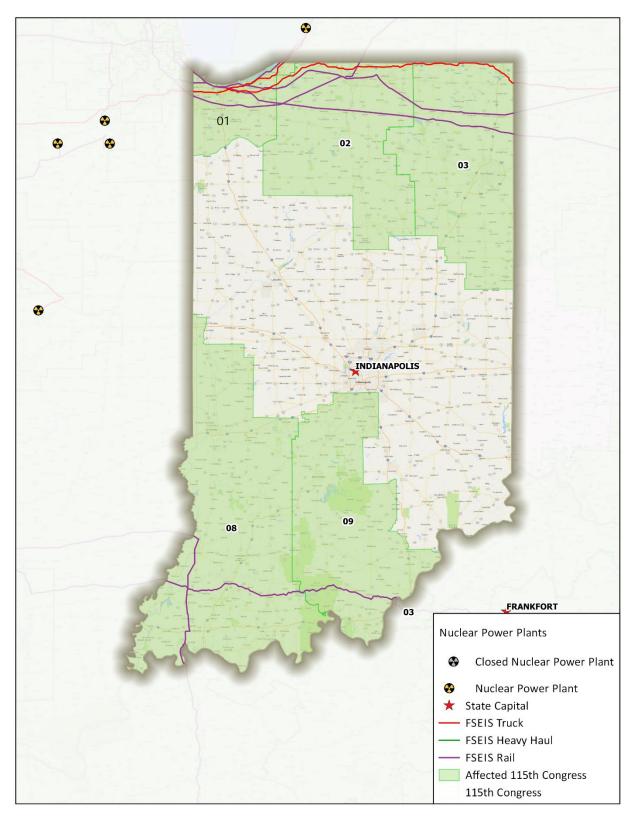

Figure 12 FSEIS Routes through Indiana

Figure 13 FSEIS Routes through Iowa

Figure 14 FSEIS Routes through Kansas

Figure 15 FSEIS Routes through Kentucky

Figure 16 FSEIS Routes through Louisiana

Figure 17 FSEIS Routes through Maine