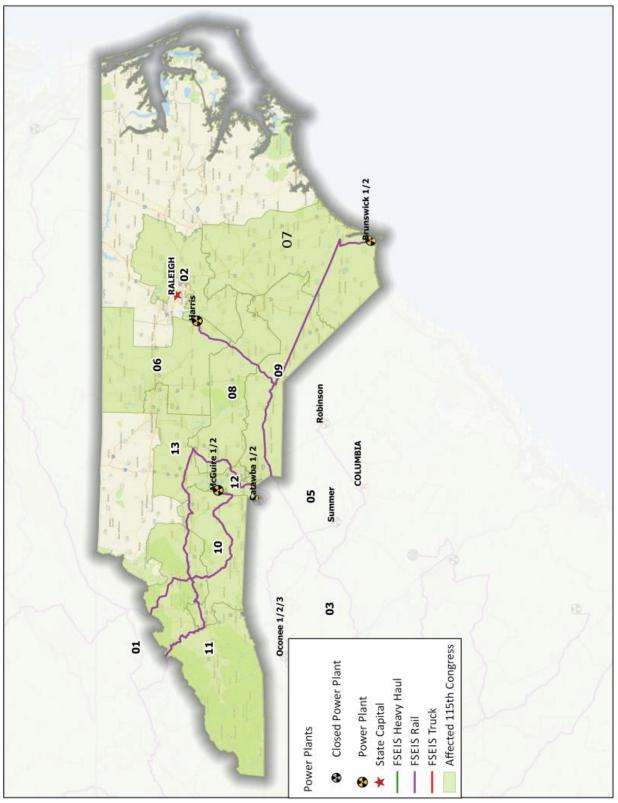

Figure 29 FSEIS Routes through New York

Figure 30 FSEIS Routes through North Carolina

Figure 31 FSEIS Routes through Ohio

Figure 32 FSEIS Routes through Oklahoma

Figure 33 FSEIS Routes through Oregon

Figure 34 FSEIS Routes through Pennsylvania