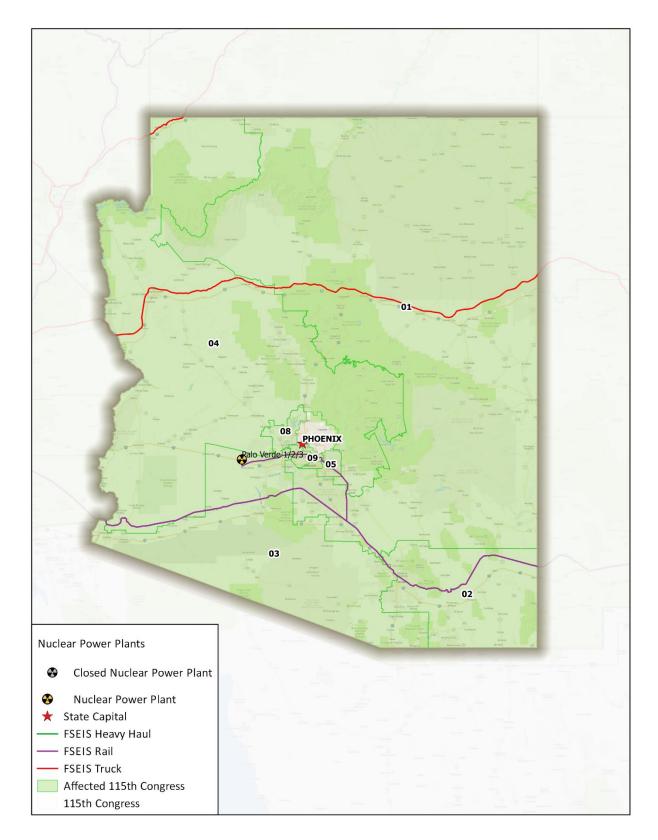

Figure 1 FSEIS Routes through Alabama

Figure 2 FSES Routes through Arkansas

Figure 3 FSEIS Routes through Arizona

Figure 4 FSEIS Routes through California

Figure 5 FSEIS Routes through Colorado

Figure 6 FSEIS Routes through Connecticut