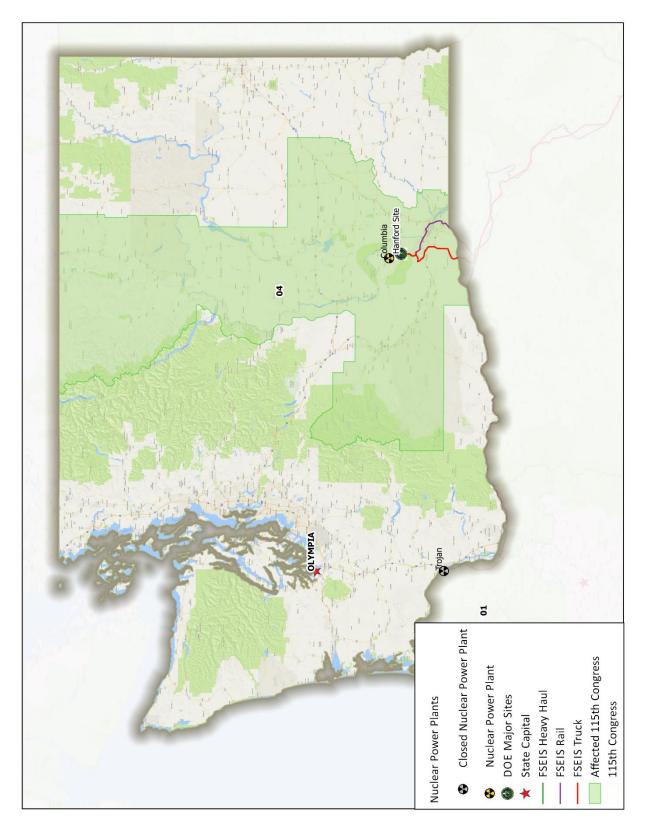

Figure 41 FSEIS Routes through Virginia

Figure 42 FSEIS Routes through Washington

Figure 43 FSEIS Routes through West Virginia

Figure 44 FSEIS Route through Wisconsin

Figure 45 FSEIS Routes through Wyoming