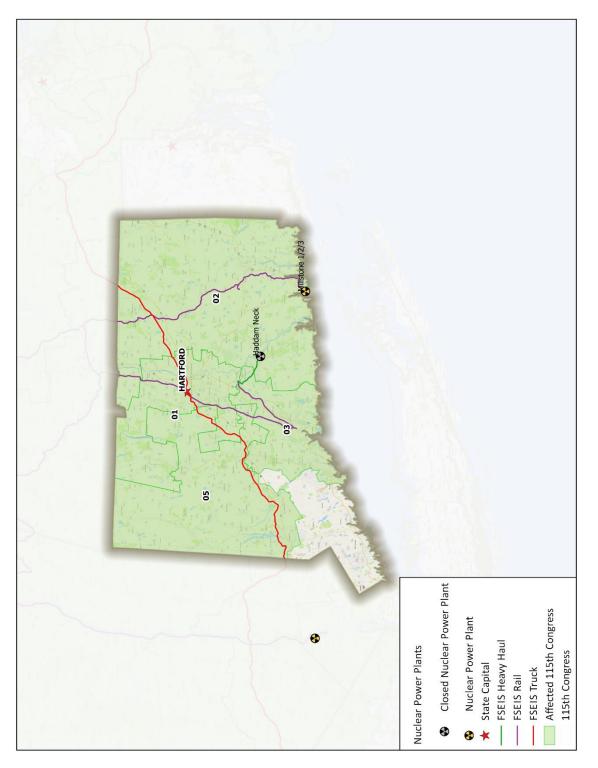

Figure 1 FSEIS Routes through Alabama

Figure 2 FSES Routes through Arkansas

Figure 3 FSEIS Routes through Arizona

Figure 4 FSEIS Routes through California

Figure 5 FSEIS Routes through Colorado

Figure 6 FSEIS Routes through Connecticut