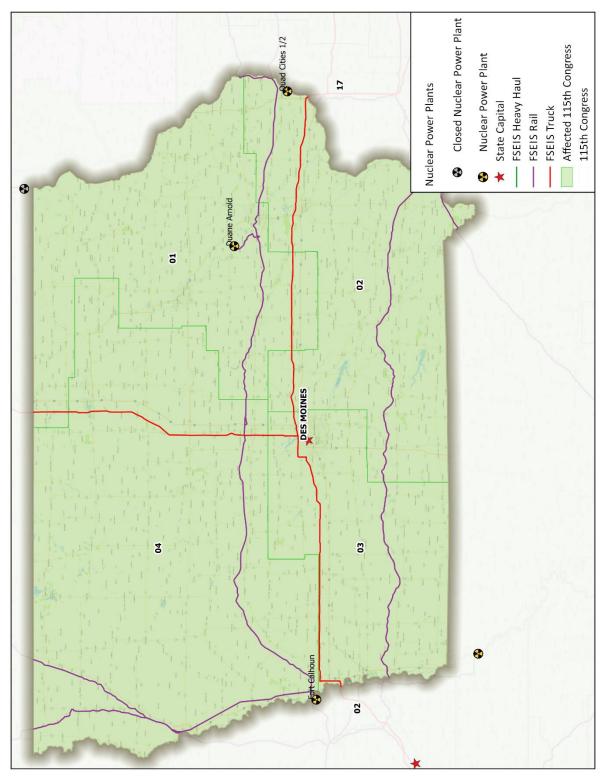

Figure 12 FSEIS Routes through Indiana

Figure 13 FSEIS Routes through Iowa

Figure 14 FSEIS Routes through Kansas

Figure 15 FSEIS Routes through Kentucky

Figure 16 FSEIS Routes through Louisiana

Figure 17 FSEIS Routes through Maine