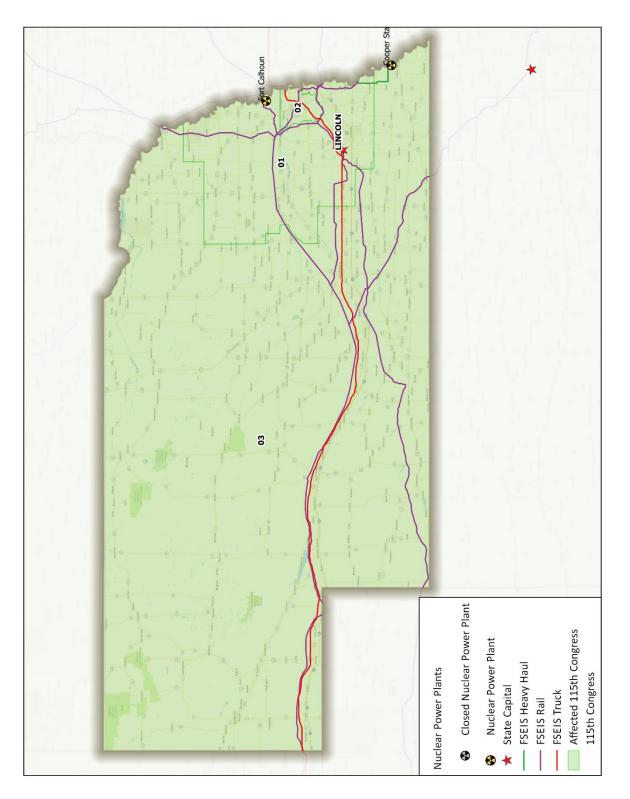

Figure 23 FSEIS Routes through Missouri

Figure 24 FSEIS Routes through Nebraska

Figure 25 FSEIS Routes through Nevada

Figure 26FSEIS Routes through New Hampshire

Figure 27 FSEIS Routes through New Jersey

Figure 28 FSEIS Routes through New Mexico