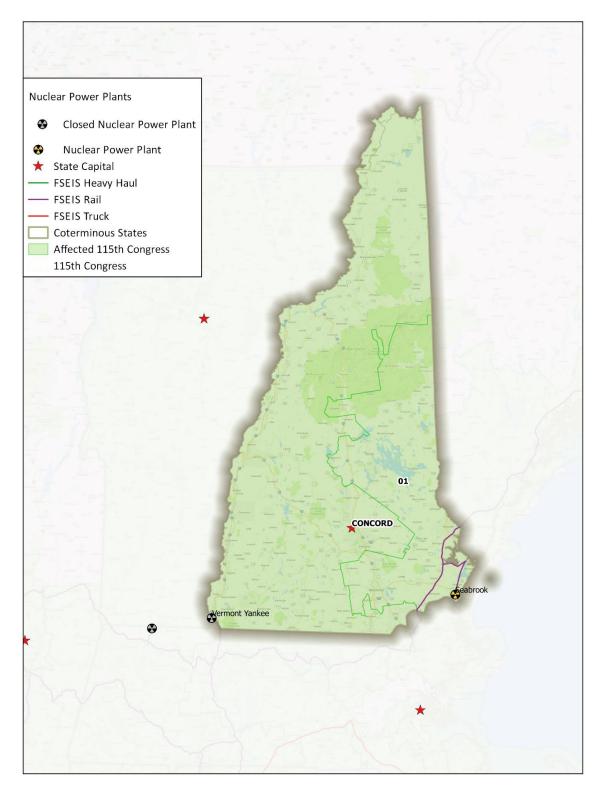

Figure 23 FSEIS Routes through Missouri

Figure 24 FSEIS Routes through Nebraska

Figure 25 FSEIS Routes through Nevada

Figure 26FSEIS Routes through New Hampshire

Figure 27 FSEIS Routes through New Jersey

Figure 28 FSEIS Routes through New Mexico