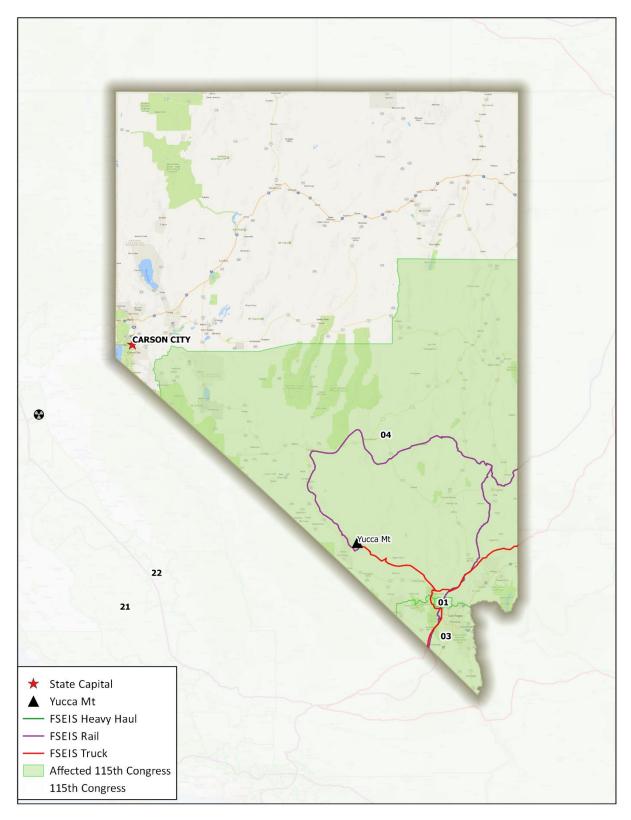

Figure 23 FSEIS Routes through Missouri

Figure 24 FSEIS Routes through Nebraska

Figure 25 FSEIS Routes through Nevada

Figure 26FSEIS Routes through New Hampshire

Figure 27 FSEIS Routes through New Jersey

Figure 28 FSEIS Routes through New Mexico