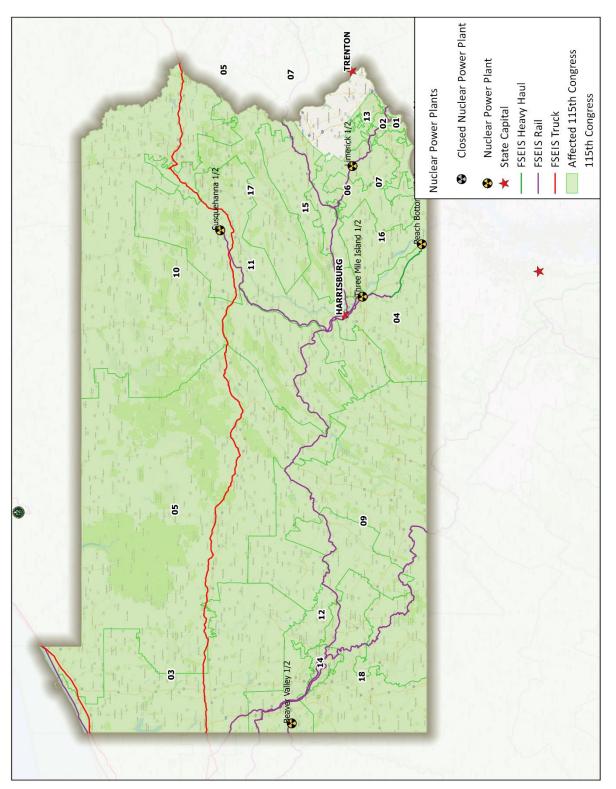

Figure 29 FSEIS Routes through New York

Figure 30 FSEIS Routes through North Carolina

Figure 31 FSEIS Routes through Ohio

Figure 32 FSEIS Routes through Oklahoma

Figure 33 FSEIS Routes through Oregon

Figure 34 FSEIS Routes through Pennsylvania