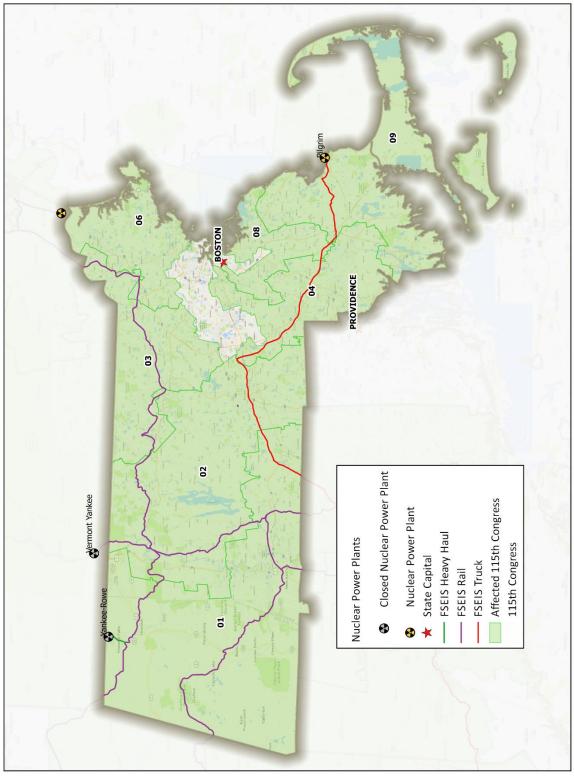

Figure 18 FSEIS Routes through Massachusetts

Figure 19 FSEIS Routes through Maryland

Figure 20 FSEIS Routes through Michigan

Figure 21 FSEIS Routes through Minnesota

Figure 22 FSEIS Routes through Mississippi