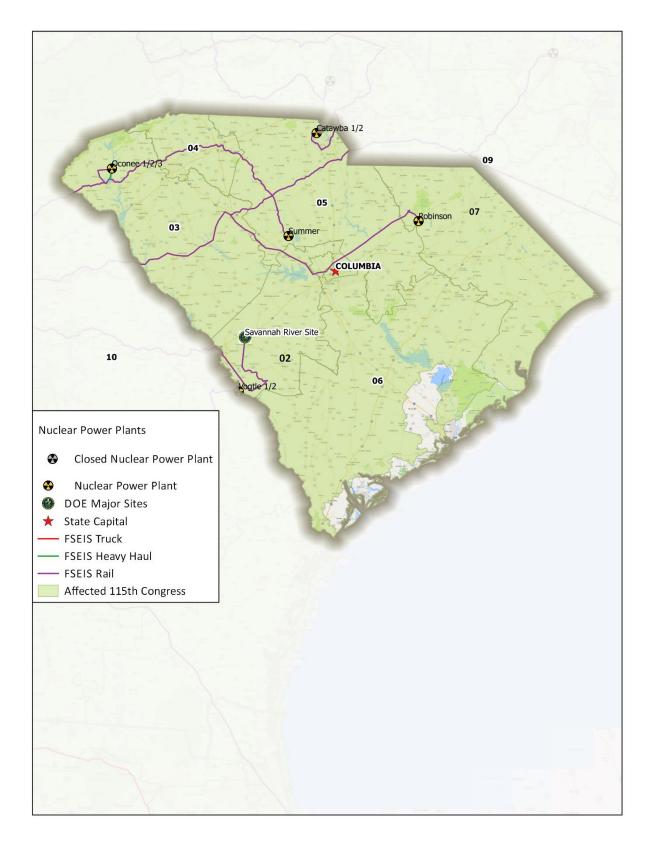

Figure 35 FSEIS Routes through South Carolina

Figure 36 FSEIS Routes through South Dakota

Figure 37 FSEIS Routes through Tennessee

Figure 38 FSEIS Routes through Texas

Figure 39 FSEIS Routes through Utah

Figure 40 FSEIS Routes through Vermont