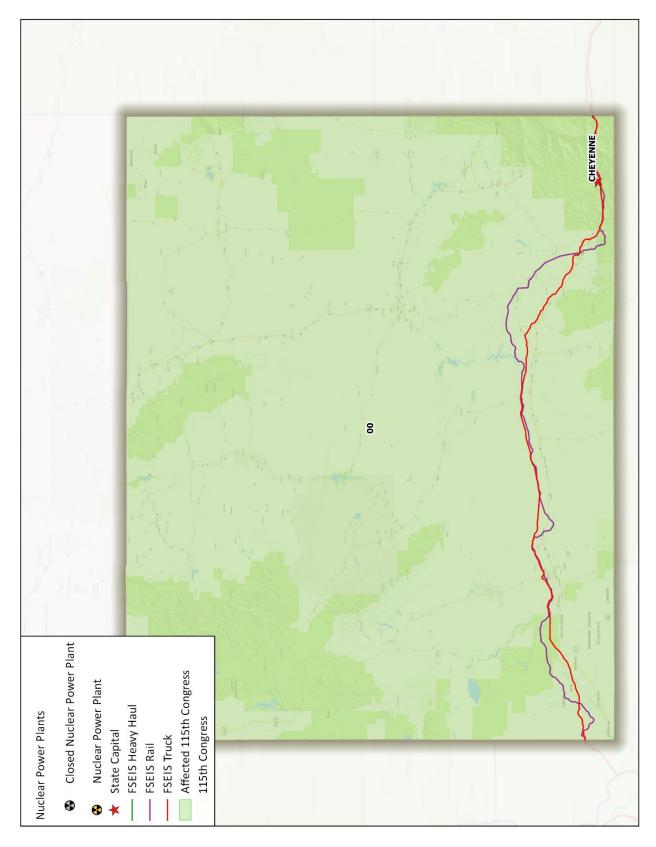

Figure 1 FSEIS Routes through Alabama

Figure 2 FSES Routes through Arkansas

Figure 3 FSEIS Routes through Arizona

Figure 4 FSEIS Routes through California

Figure 5 FSEIS Routes through Colorado

Figure 6 FSEIS Routes through Connecticut