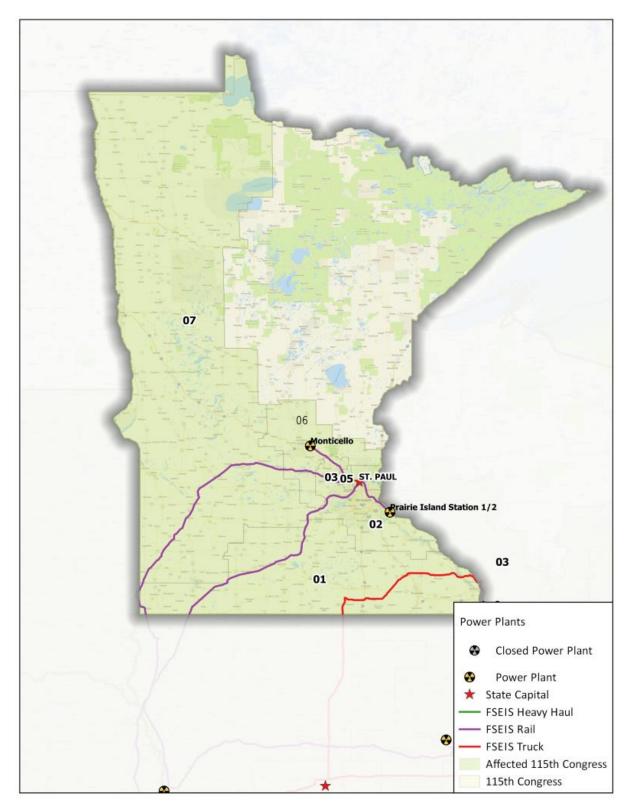

Figure 18 FSEIS Routes through Massachusetts

Figure 19 FSEIS Routes through Maryland

Figure 20 FSEIS Routes through Michigan

Figure 21 FSEIS Routes through Minnesota

Figure 22 FSEIS Routes through Mississippi