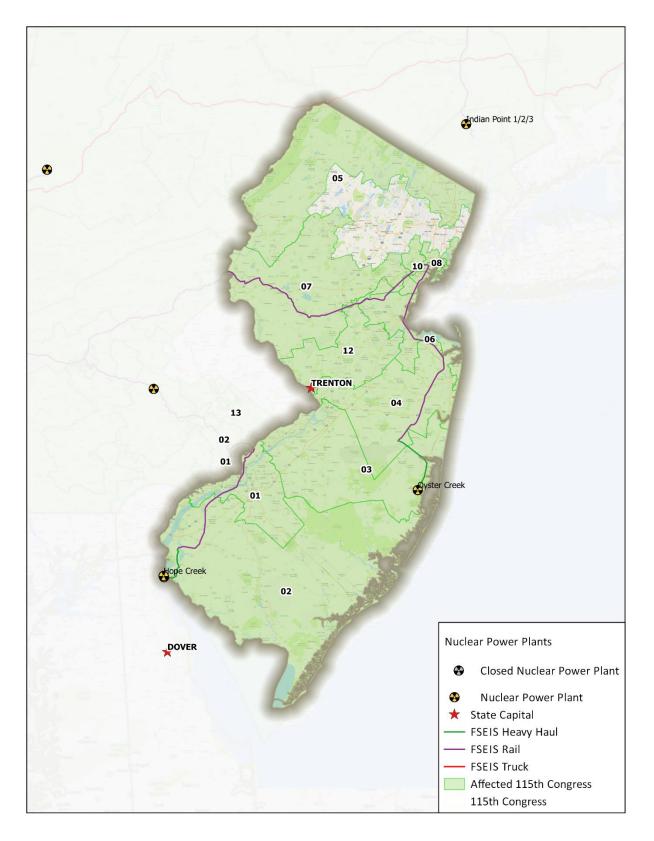

Figure 23 FSEIS Routes through Missouri

Figure 24 FSEIS Routes through Nebraska

Figure 25 FSEIS Routes through Nevada

Figure 26FSEIS Routes through New Hampshire

Figure 27 FSEIS Routes through New Jersey

Figure 28 FSEIS Routes through New Mexico