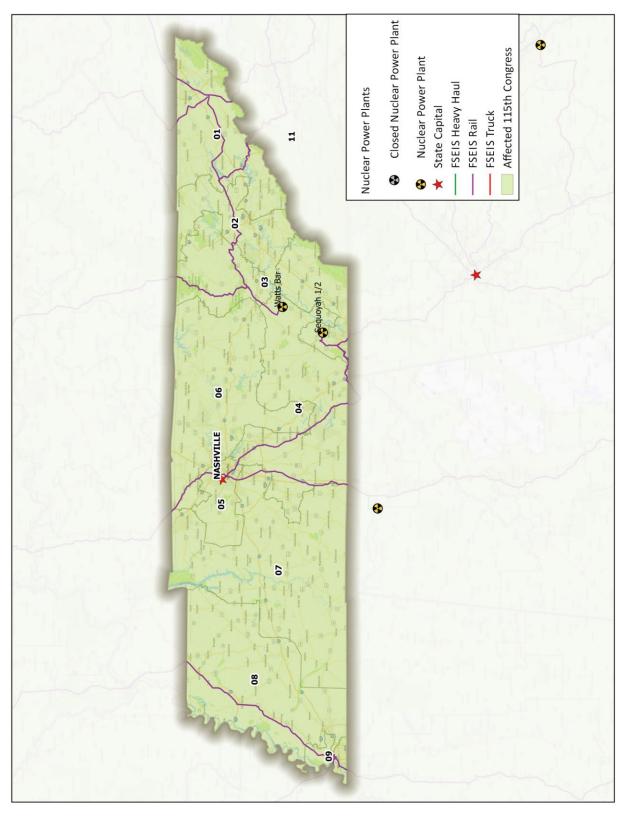

Figure 35 FSEIS Routes through South Carolina

Figure 36 FSEIS Routes through South Dakota

Figure 37 FSEIS Routes through Tennessee

Figure 38 FSEIS Routes through Texas

Figure 39 FSEIS Routes through Utah

Figure 40 FSEIS Routes through Vermont