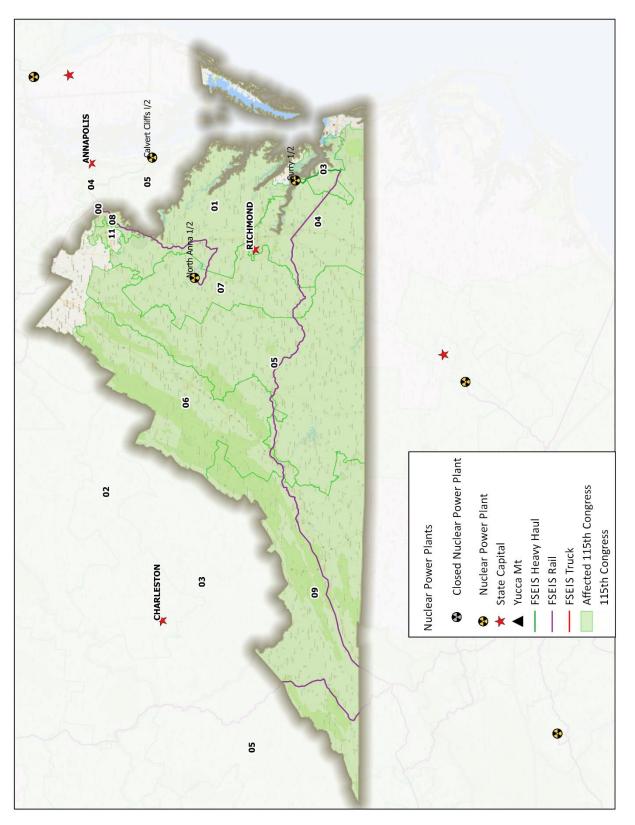

Figure 41 FSEIS Routes through Virginia

Figure 42 FSEIS Routes through Washington

Figure 43 FSEIS Routes through West Virginia

Figure 44 FSEIS Route through Wisconsin

Figure 45 FSEIS Routes through Wyoming